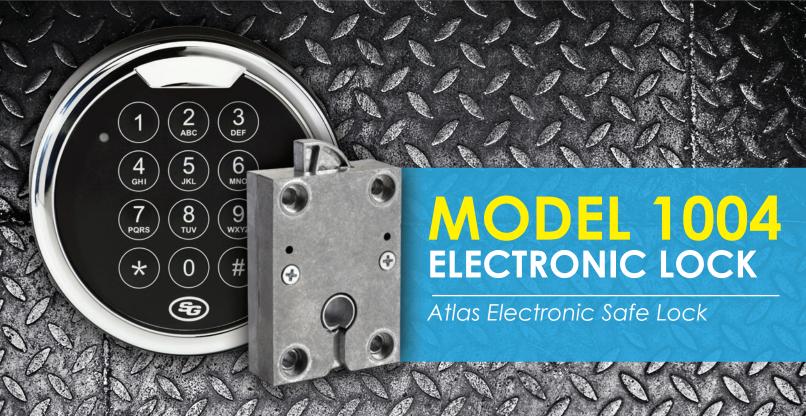

The Atlas Electronic Safe Lock Model 1004 is an affordable, purpose-built lock from the most trusted name in security. Choose the expertise and excellence that governments, banks, and businesses worldwide have trusted for more than 150 years. Protect your safe with Sargent & Greenleaf's two-user Atlas Electronic Safe Lock Model 1004.

- HIGH SECURITY
- STRESS FREE WARRANTY
- RELIABLE PERFORMANCE
- SIMPLE INSTALLATION

Part#: \$&G1004-102 Hot#: 158583

- UL Type 1
- One Master Code
- Field Programmable
- Universally Handed
- Easily Mounted
- Low Battery Signal
- Automatically Locks
- Lighted Keypad
- 1-Year Warranty