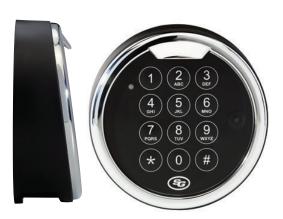

The Atlas Electronic Safe Lock Model 1004 is an affordable, purpose-built lock from the most trusted name in security. Choose the expertise and excellence that governments, banks, and businesses worldwide have trusted for more than 150 years. Protect your safe with Sargent & Greenleaf's two-user Atlas Electronic Safe Lock Model 1004.

- HIGH SECURITY
- STRESS FREE WARRANTY
- RELIABLE PERFORMANCE
- SIMPLE INSTALLATION

Part#: \$&G1004-102 Hot#: 158583

- UL Type 1
- One Master Code
- Field Programmable
- Universally Handed
- Easily Mounted
- Low Battery Signal
- Automatically Locks
- Lighted Keypad
- 1-Year Warranty